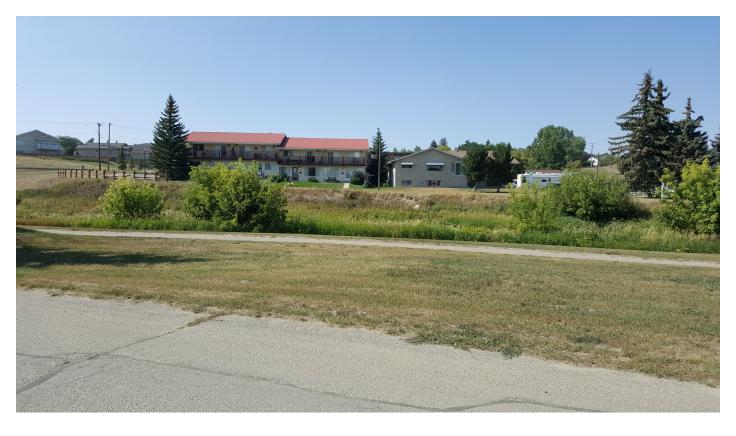

## Compartment

### **Naturalization Area**

PH: normal
DEPTH: potted
MOISTURE: dry

SOIL TYPE: sandy

🖒 LIGHT CONDITIONS: full sun